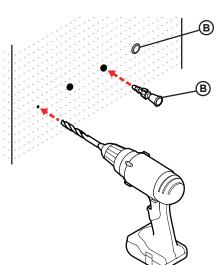

## ASSEMBLY INSTRUCTIONS FOR ELLEN LARGE MIRROR <ELN - 690>

- 1 Unpack all components carefully. Place the bracket (D) against the wall where the mirror will be mounted. Using a pencil, note the location of each screw hole on the wall.
- 2 Using a power drill, make a hole into the wall at each of the pencil marks. Press or tap wall anchors (B) into the wall.

3 Replace bracket on the wall, so the holes in the bracket align with the wall anchors. Secure bracket to the wall using supplied screws (c).

4 Find bracket on the back of the mirror (a). Hang the mirror bracket onto the wall bracket.