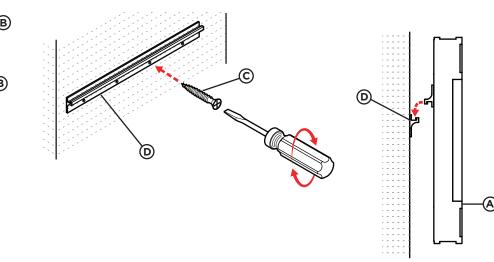

3 Replace bracket on the wall, so the holes in the bracket align with the wall anchors. Secure bracket to the wall using supplied screws (c).

4 Find bracket on the back of the mirror (a). Hang the mirror bracket onto the wall bracket.